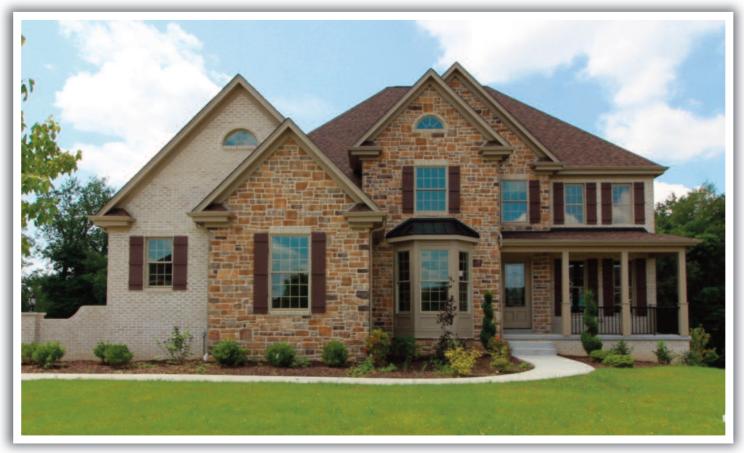

- Brick, Stone and Hardiplank Exterior
- 4 Bedrooms, 4.5 Baths
- Main Level Library with Bookcases
- Exquisite Custom Moldings
- Great Room with Fireplace
- Chef's Delight, Gourmet Kitchen with High End Stainless Steel Appliances featuring 6 Burner Gas Cook Top plus Griddle, Butler's Pantry & Walk-in Pantry
- Morning Room surrounded by Windows
- Main Level Laundry with Ceramic Tile Flooring
- Wide Plank Flooring on Main Level
- Luxurious Master Suite with Expansive Closet
- Master Bath with 2 Sink Vanities, Free Standing Tub, Luxurious Designer Ceramic Tile Walk-in Shower
- Volume Ceilings in All Bedrooms
- Granite Countertops in All Baths
- Junior Suite with Private Bath
- Walk-in Closets in Bedrooms 3 and 4
- Well Designed Jack and Jill Bath
- Composite Deck with Wrought Iron Railing, & Optional Fireplace
- 3 Car Attached Garage
- Quiet Cul-de-sac Location, Backs to Woods