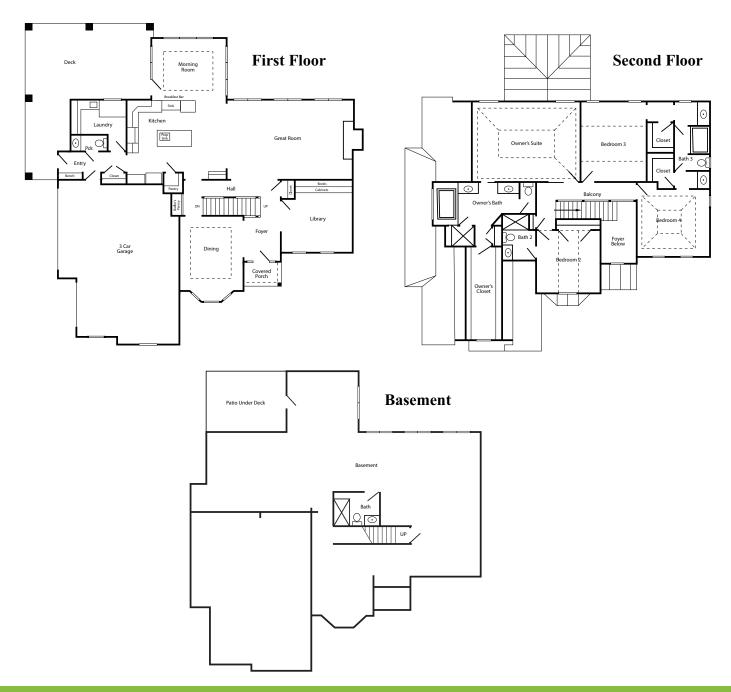

- Brick, Stone and Hardiplank Exterior
- 4 Bedrooms, 4.5 Baths
- Main Level Library with Bookcases
- Exquisite Custom Moldings
- Great Room with Fireplace
- Chef's Delight, Gourmet Kitchen with High End Stainless Steel Appliances featuring 6 Burner Gas Cook Top plus Griddle, Butler's Pantry & Walk-in Pantry
- Morning Room surrounded by Windows
- Main Level Laundry with Ceramic Tile Flooring
- Wide Plank Flooring on Main Level
- Luxurious Master Suite with Expansive Closet
- Master Bath with 2 Sink Vanities, Free Standing Tub, Luxurious Designer Ceramic Tile Walk-in Shower
- Volume Ceilings in All Bedrooms
- Granite Countertops in All Baths
- Junior Suite with Private Bath
- Walk-in Closets in Bedrooms 3 and 4
- Well Designed Jack and Jill Bath
- Composite Deck with Wrought Iron Railing, & Optional Fireplace
- 3 Car Attached Garage
- Quiet Cul-de-sac Location, Backs to Woods